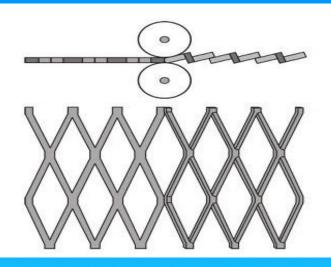

### **Expanded Metal Machine**

Our factory is about 300 km away from Beijing and Tianjin, and you are welcomed to visit our factory anytime.

APM-6.3 expanded metal machine is micro-punching machine, there are type A and type B;  $\leq$  1 mm thick steel plate can be punched net 0.5 meters wide, the kind of expanded metal mesh is mainly used for light industry, appliances, microelectronics, hardware, micro battery to wait until the field. Can be punched plate mesh of stainless steel, aluminum and other materials, their use is very wide;, B-type machine used lubrication oil feed step less adjustment, automatic cut.