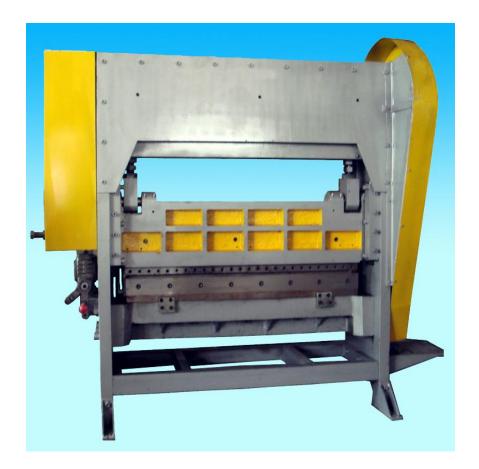

Sheet flatting machine: The expanded mesh will have a certain degree of bending out from the metal mesh machine, based on customer demand, we may be configured for the customers leveler the curvature leveling.

| Туре                    | AP-JP1250       | AP-JP2500    |
|-------------------------|-----------------|--------------|
| Weight                  | 1250mm          | 2500mm       |
| Roller quantity         | 9 PCS           | 13 PCS       |
| Roller Dia.             | 100mm           | 200mm        |
| Roller surface hardness | HC50            | HC50         |
| Motor                   | 8kw             | 11kw         |
| Reduction Box           | 400             | 400          |
| Weight                  | 6T              | 15T          |
| Outsize                 | 1.2M*1.75M*1.3M | 1.2M*3M*1.5M |