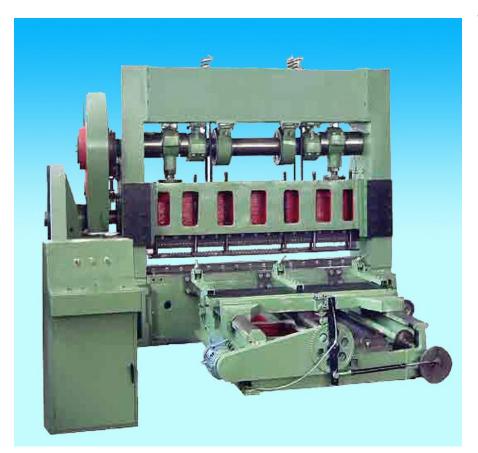

APM-160 expanded metal machine is a heavy-duty punching machine, can be washed the system ≤ 6 mm thick steel net 2 meters wide. Kind of expanded metal mesh is mainly used in shipbuilding, mining, machinery, construction, transportation, oil, urban construction, protective wait until the field.

| Туре                    | APM-160        |  |
|-------------------------|----------------|--|
| Material Thickness (mm) | ≤ 8.0          |  |
| Width (mm)              | 2000           |  |
| Speed (Times per min)   | 45             |  |
| Feeding distance (mm)   | 0 – 7.0        |  |
| Max. LWD (mm)           | 160            |  |
| Motor                   | 30             |  |
| Weight (Kg)             | (Kg) 21000     |  |
| Outsize (mm)            | 3000x3200x4110 |  |