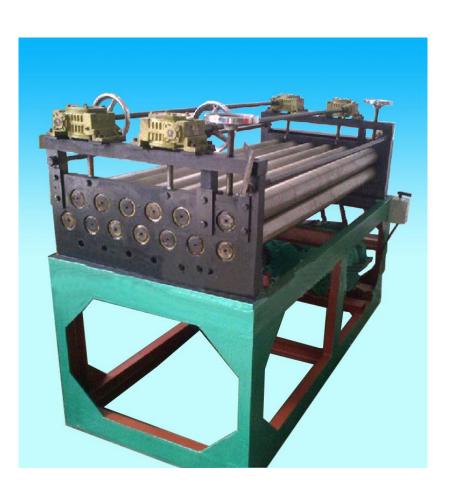

Sheet flatting machine: The expanded mesh will have a certain degree of bending out from the metal mesh machine, based on customer demand, we may be configured for the customers leveler the curvature leveling.

#### Flatten machine

#### Flatten machine description:

Pressing machine is used to flatten steel net, so that the surface is flat, not only flatten steel net surface is smooth and no glitches, there will be a certain percentage of the growth in the length of the steel net.

| Туре        | AP-YP800      | AP-YP1000     | AP-YP1300 | AP-YP1500     |
|-------------|---------------|---------------|-----------|---------------|
| Weight      | 800mm         | 1000mm        | 1300mm    | 1500mm        |
| Thickness   | 0.5~3mm       | 0.5~3mm       | 0.5~3mm   | 0.5~3mm       |
| Roller Dia. | 300/280m<br>m | 320/300m<br>m | 350mm     | 450/350m<br>m |
| Weight      | 2T/1.8T       | 2.5T/2.8T     | 4T        | 6.5T/5.5T     |
| Motor       | 3kw           | 4kw           | 5.5kw     | 7.5kw         |