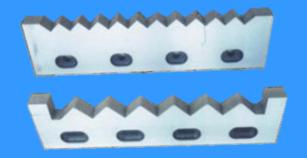

#### Flatten machine

#### Flatten machine description:

Pressing machine is used to flatten steel net, so that the surface is flat, not only flatten steel net surface is smooth and no glitches, there will be a certain percentage of the growth in the length of the steel net.