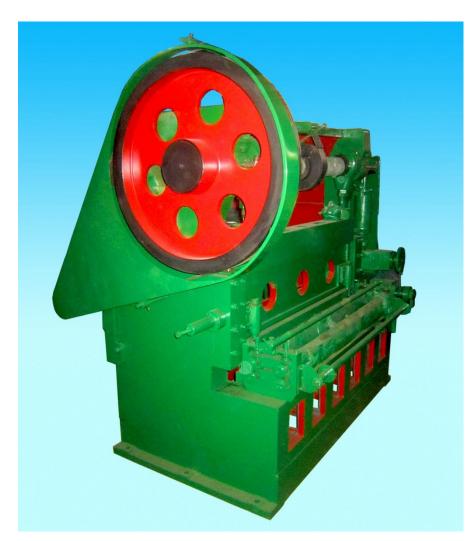

APM-63 expanded metal machine is a medium-sized punching machine type A can be punched  $\leq 2.5$  mm thick steel net 2 meters wide, wide, The network is mainly used for shipbuilding, mining, machinery, construction, transportation, oil, urban construction, hardware, protective wait until the field. Punching board net of stainless steel, aluminum and other materials, and its use will become more widespread;

| Туре                    | APM-63         |  |
|-------------------------|----------------|--|
| Material Thickness (mm) | ≤ 2.5          |  |
| Width (mm)              | 2000           |  |
| Speed (Times per min)   | 70             |  |
| Feeding distance (mm)   | 0 – 4.0        |  |
| Max. LWD (mm)           | 100            |  |
| Motor                   | 11             |  |
| Weight (Kg)             | 11000          |  |
| Outsize (mm)            | 2400x3500x2300 |  |