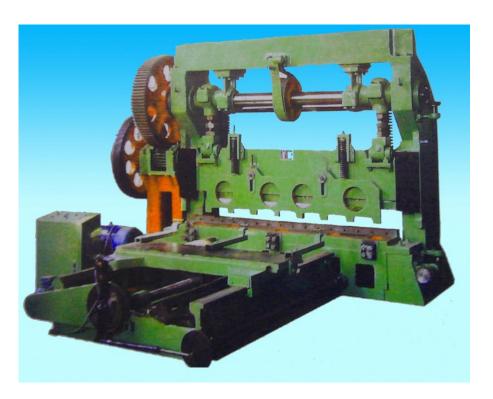

APM-100 type expanded metal machine is a heavy-duty punching machine, can be washed the system ≤ 4 mm thick steel net 2 meters wide, and the kind of expanded metal mesh is mainly used for shipbuilding, mining, machinery, construction, transportation, oil, urban construction, hardware, protective wait until the field.

| Туре                    | APM-100        |
|-------------------------|----------------|
| Material Thickness (mm) | ≤ 4.0          |
| Width (mm)              | 2000           |
| Speed (Times per min)   | 60             |
| Feeding distance (mm)   | 0 – 4.0        |
| Max. LWD (mm)           | 150            |
| Motor                   | 18             |
| Weight (Kg)             | 12000          |
| Outsize (mm)            | 3600x2500x3000 |