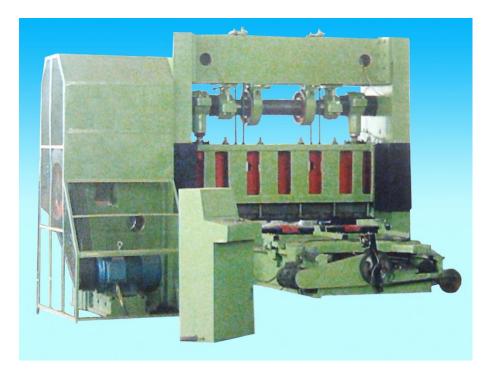

### **Expanded Metal Machine**

Our factory is about 300 km away from Beijing and Tianjin, and you are welcomed to visit our factory anytime.

APM-6.3 expanded metal machine is micro-punching machine, there are type A and type B;  $\leq$  1 mm thick steel plate can be punched net 0.5 meters wide, the kind of expanded metal mesh is mainly used for light industry, appliances, microelectronics, hardware, micro battery to wait until the field. Can be punched plate mesh of stainless steel, aluminum and other materials, their use is very wide;, B-type machine used lubrication oil feed step less adjustment, automatic cut.

APM-16 type expanded metal machine is a small punching machine, red the system ≤ 1.2 mm thick steel net 1 meter wide, kind of expanded metal mesh is mainly used for mechanical, electrical, electronic, hardware, protective wait until the field. Can also be punched the board net of stainless steel, aluminum and other materials, and its use is very extensive.

APM-25 type is a small expanded metal machine with function of punching and shearing, red 1.2 meters wide and the system ≤ 1.5 mm thick steel net, kind of expanded metal mesh is mainly used for mechanical, electrical, electronic, hardware, protective wait until the field. Punching board net of stainless steel, aluminum and other materials, and its use will become more widespread.

APM-63 expanded metal machine is a medium-sized punching machine type A can be punched  $\leq 2.5$  mm thick steel net 2 meters wide, wide, The network is mainly used for shipbuilding, mining, machinery, construction, transportation, oil, urban construction, hardware, protective wait until the field. Punching board net of stainless steel, aluminum and other materials, and its use will become more widespread;

APM-100 type expanded metal machine is a heavy-duty punching machine, can be washed the system ≤ 4 mm thick steel net 2 meters wide, and the kind of expanded metal mesh is mainly used for shipbuilding, mining, machinery, construction, transportation, oil, urban construction, hardware, protective wait until the field.

APM-160 expanded metal machine is a heavy-duty punching machine, can be washed the system ≤ 6 mm thick steel net 2 meters wide. Kind of expanded metal mesh is mainly used in shipbuilding, mining, machinery, construction, transportation, oil, urban construction, protective wait until the field.