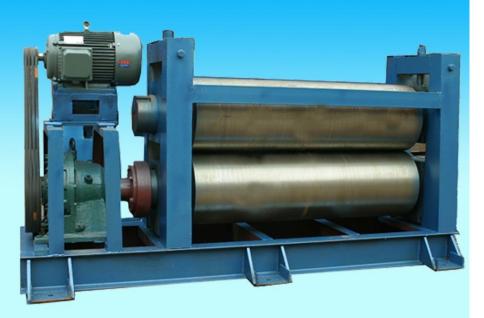

Sheet flatting machine: The expanded mesh will have a certain degree of bending out from the metal mesh machine, based on customer demand, we may be configured for the customers leveler the curvature leveling.

| Туре                    | AP-JP1250       | AP-JP2500    |
|-------------------------|-----------------|--------------|
| Weight                  | 1250mm          | 2500mm       |
| Roller quantity         | 9 PCS           | 13 PCS       |
| Roller Dia.             | 100mm           | 200mm        |
| Roller surface hardness | HC50            | HC50         |
| Motor                   | 8kw             | 11kw         |
| Reduction Box           | 400             | 400          |
| Weight                  | 6T              | 15T          |
| Outsize                 | 1.2M*1.75M*1.3M | 1.2M*3M*1.5M |