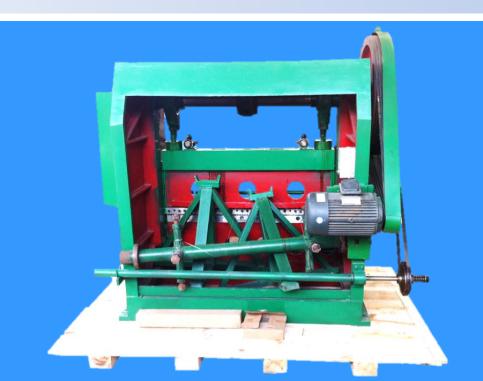

Our factory is about 300 km away from Beijing and Tianjin, and you are welcomed to visit our factory anytime.

APM-6.3 expanded metal machine is micro-punching machine, there are type A and type B;  $\leq$  1 mm thick steel plate can be punched net 0.5 meters wide, the kind of expanded metal mesh is mainly used for light industry, appliances, microelectronics, hardware, micro battery to wait until the field. Can be punched plate mesh of stainless steel, aluminum and other materials, their use is very wide;, B-type machine used lubrication oil feed step less adjustment, automatic cut.

APM-16 type expanded metal machine is a small punching machine, red the system ≤ 1.2 mm thick steel net 1 meter wide, kind of expanded metal mesh is mainly used for mechanical, electrical, electronic, hardware, protective wait until the field. Can also be punched the board net of stainless steel, aluminum and other materials, and its use is very extensive.

APM-25 type is a small expanded metal machine with function of punching and shearing, red 1.2 meters wide and the system ≤ 1.5 mm thick steel net, kind of expanded metal mesh is mainly used for mechanical, electrical, electronic, hardware, protective wait until the field. Punching board net of stainless steel, aluminum and other materials, and its use will become more widespread.