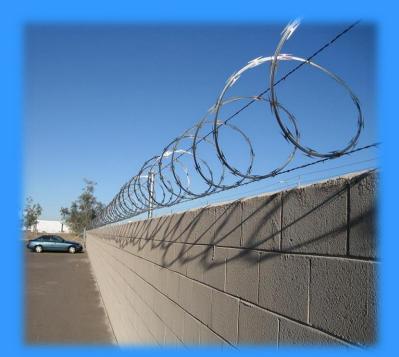

### Razor barbed wire machine

### **Applications**

The main usage of the razor barbed wire is safety production fence .Widely used in airport ,housing district, prison etc.