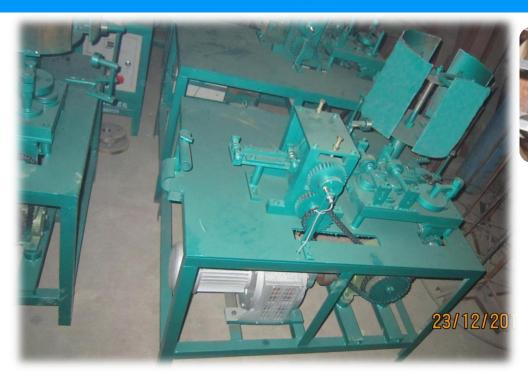

### Wire warping machine

#### **Technical parameters:**

| Overall Dimension | L*W*H1100mmx1000mmx1200 |  |
|-------------------|-------------------------|--|
|                   | mm                      |  |
| Rated Voltage     | 380V                    |  |
| Power             | 1.1kw                   |  |
| Producing speed   | 80kg/h                  |  |
| Weight            | 245kg                   |  |

Wire warping machine function is to warp the steel wire with the metal strip together into the final product.