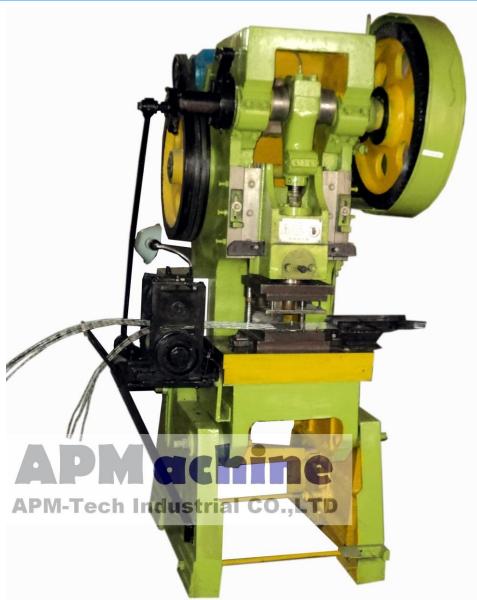

### **Main machine**

Razor Strips making Machine: This Machine use to cut the steel strip, and make steel strip become razor shape. Different molds can make different razor shape.

#### **Technical parameters:**

| Overall Dimension LX W X H<br>(mm) | 1200x1000x1900 |
|------------------------------------|----------------|
| Power (kw)                         | 2.2            |
| Rated voltage (v)                  | 380/220        |
| Producing speed                    | 220-280m/h     |
| Weight (kg)                        | 1300           |