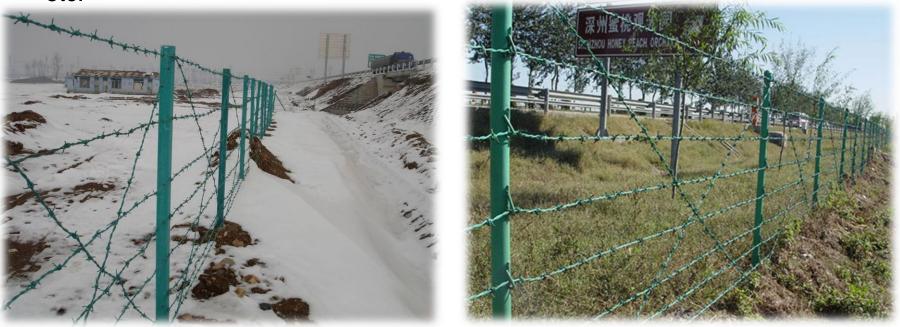

### **Applications**

The main usage of the razor barbed wire is safety production fence .Widely used in airport ,housing district, prison etc.

**Application**: Widely used in animal breeding, agriculture, forestry protection, park fence, stadium ,airport and prison etc.

**Character: Beautiful** and practice, anti-corrossion, anti-aging, sunscreen etc.