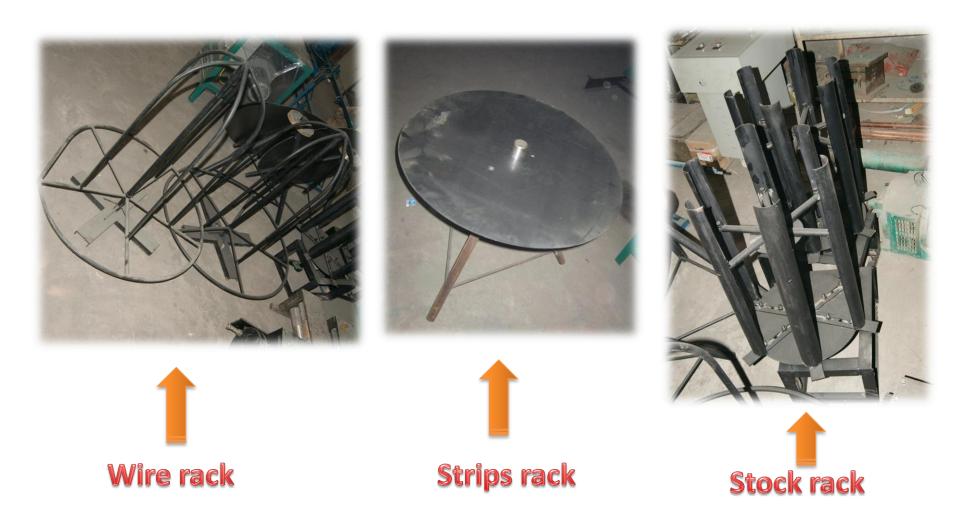

#### production line

| STRUCTURE/DATA             | POWER | NUMBER | MEASUREMENT(<br>M) | WEIGHT/KG<br>S |
|----------------------------|-------|--------|--------------------|----------------|
| 25T Punching<br>machine    | 2.2KW | 1      | 1.2*1.0*1.9        | 1300           |
| Feeding machine            | 1.1KW | 1      | 1.3*1.3*1.5        | 500            |
| Receiving machine          | 1.1KW | 1      | 0.75*1.0*1.3       | 200            |
| Wire warp machine          | 1.1KW | 2      | 1.1*1.0*1.2        | 245            |
| Strips rack                |       | 2      |                    |                |
| Wire rack                  |       | 2      |                    |                |
| Stock rack( $\Phi$ 18inch) |       | 1      |                    |                |
| Coiling rack(Φ 1m)         |       | 1      |                    |                |