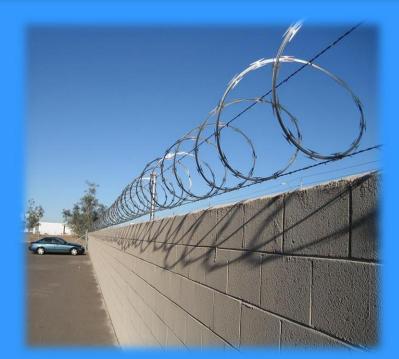

### **Applications**

The main usage of the razor barbed wire is safety production fence .Widely used in airport ,housing district, prison etc.

Our factory is about 300 km away from Beijing and Tianjin, and you are welcomed to visit our factory anytime.

Our razor barbed wire machine can produce razor barbed wire Products according to customer's request .as the below picture shows. (All the units by mm).