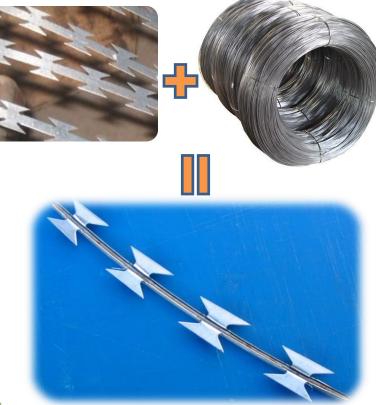

Our factory is about 300 km away from Beijing and Tianjin, and you are welcomed to visit our factory anytime.

Our razor barbed wire machine can produce razor barbed wire Products according to customer's request .as the below picture shows. (All the units by mm).

| Reference<br>Number | Blade Style                             | Thinness   | Wire<br>Dia. | Bard<br>Length | Bard<br>Width | Bard<br>Spacing |
|---------------------|-----------------------------------------|------------|--------------|----------------|---------------|-----------------|
| BTO-10              | ~~~~~~~~~~~~~~~~~~~~~~~~~~~~~~~~~~~~~~~ | 0.5 ± 0.05 | 2.5 ± 0.1    | 10 ± 1         | 13 ± 1        | 26 ± 1          |
| BTO - 12            |                                         | 0.5 ± 0.05 | 2.5 ± 0.1    | 12 ± 1         | 15 ± 1        | 26 ± 1          |
| BTO - 18            |                                         | 0.5 ± 0.05 | 2.5 ± 0.1    | 18 ± 1         | 15 ± 1        | 33 ± 1          |
| BTO - 22            |                                         | 0.5 ± 0.05 | 2.5 ± 0.1    | 22 ± 1         | 15 ± 1        | 34 ± 1          |
| BTO - 28            |                                         | 0.5 ± 0.05 | 2.5          | 28             | 15            | 45 ± 1          |
| BTO - 30            |                                         | 0.5 ± 0.05 | 2.5          | 30             | 18            | 45 ± 1          |
| CBT - 60            |                                         | 0.6 ± 0.05 | 2.5 ± 0.1    | 60 ± 2         | 32 ± 1        | 100 ± 1         |
| CBT - 65            |                                         | 0.6 ± 0.05 | 2.5 ± 0.1    | 65 ± 2         | 32 ± 1        | 100 ± 1         |