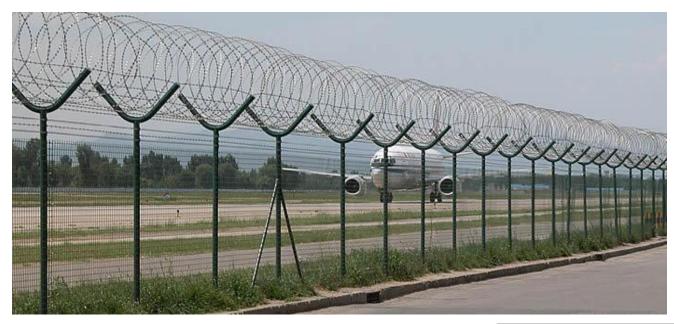

### **Applications**

The main usage of the razor barbed wire is safety production fence .Widely used in airport ,housing district, prison etc.