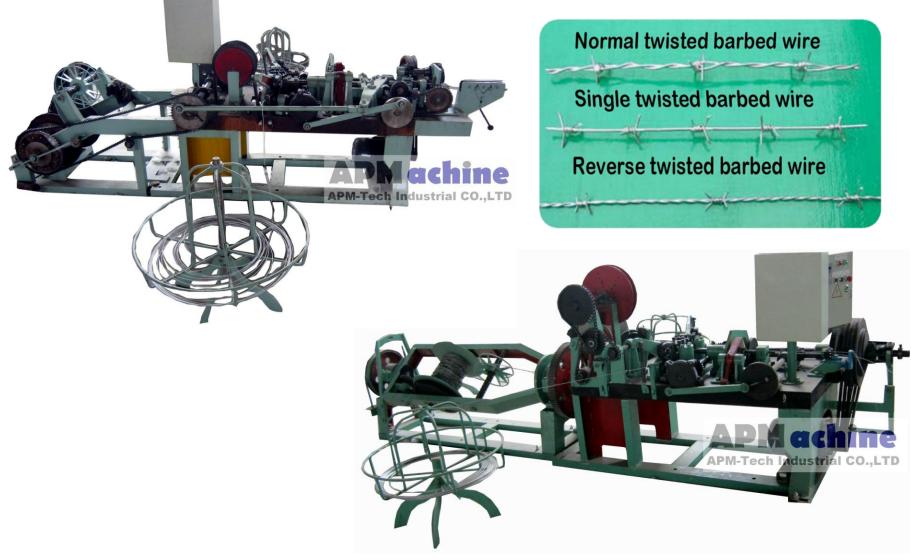

#### **Barbed wire machine**

| Туре                          | Single twisted<br>barbed wire<br>machine | Normal twisted<br>barbed wire<br>machine (Double) | Reverse twisted<br>barbed wire<br>Machine (Double) |
|-------------------------------|------------------------------------------|---------------------------------------------------|----------------------------------------------------|
| Motor                         | 2.2KW                                    | 3.0KW                                             | 2.2KW                                              |
| Rated output                  | 50kg/h                                   | 100kg/h                                           | 60kg/h                                             |
| Barb pitch spacing            | 76mm,102mm                               | 76mm,102mm                                        | According needs                                    |
| Twist                         | 4/6                                      | 4                                                 | 6                                                  |
| Strand Diameter               | 1.2 -2.6mm                               | 2.2-2.8mm                                         | 2.2-2.8mm                                          |
| Wire Diameter                 | 1.6-2.2mm                                | 1.8-2.2mm                                         | 1.8-2.2mm                                          |
| Rotating Speed of Drive shaft | 357r/min                                 | 432r/min                                          | 432r/min                                           |
| Weight                        | 1200KG                                   | 1500KG                                            | 1200KG                                             |
| Overall Dimension             | 1900x1300x980mm                          | 1900x1300x980mm                                   | 1900x1300x980mm                                    |
| Wire collection part size     | 1300x800x700mm                           | 1800x750x750mm                                    | 1300x800x700mm                                     |

**Application**: Widely used in animal breeding, agriculture, forestry protection, park fence, stadium ,airport and prison etc.

**Character: Beautiful** and practice, anti-corrossion, anti-aging, sunscreen etc.