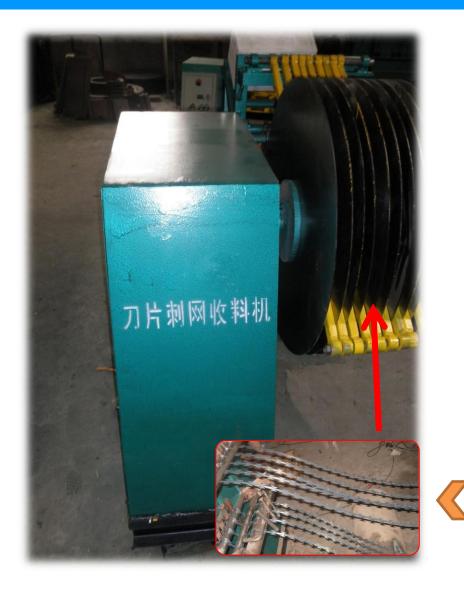

| Power (kw)                         | 2.2            |
| Rated voltage (v)                  | 380/220        |
| Producing speed                    | 220-280m/h     |
| Weight (kg)                        | 1300           |

### Wire warping machine



#### **Technical parameters:**

| Overall Dimension | L*W*H1100mmx1000mmx1200 |  |
|-------------------|-------------------------|--|
|                   | mm                      |  |
| Rated Voltage     | 380V                    |  |
| Power             | 1.1kw                   |  |
| Producing speed   | 80kg/h                  |  |
| Weight            | 245kg                   |  |



Wire warping machine function is to warp the steel wire with the metal strip together into the final product.

### Feeding machine and receiving machine





#### **Feeding machine**



### **Stamping matrix**

Now we always use the model of 5,7or9 output Strips Type, comparing the old one strip mold these models are not only makes production high efficiency, but also can save materials.



**BTO-30 Stamping matrix (9 strips)** 

**BTO-22 Stamping matrix (9 strips)** 





### **Applications**



The main usage of the razor barbed wire is safety production fence .Widely used in airport ,housing district, prison etc.





#### **Razor barbed wire production line**

#### production line

| STRUCTURE/DATA             | POWER | NUMBER | MEASUREMENT(<br>M) | WEIGHT/KG<br>S |
|----------------------------|-------|--------|--------------------|----------------|
| 25T Punching<br>machine    | 2.2KW | 1      | 1.2*1.0*1.9        | 1300           |
|