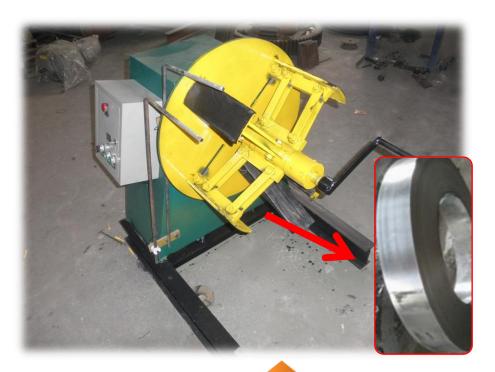

### **Main machine**

Razor Strips making Machine: This Machine use to cut the steel strip, and make steel strip become razor shape. Different molds can make different razor shape.

#### **Technical parameters:**

| Overall Dimension LX W X H<br>(mm) | 1200x1000x1900 |
|------------------------------------|----------------|
| Power (kw)                         | 2.2            |
| Rated voltage (v)                  | 380/220        |
| Producing speed                    | 220-280m/h     |
| Weight (kg)                        | 1300           |