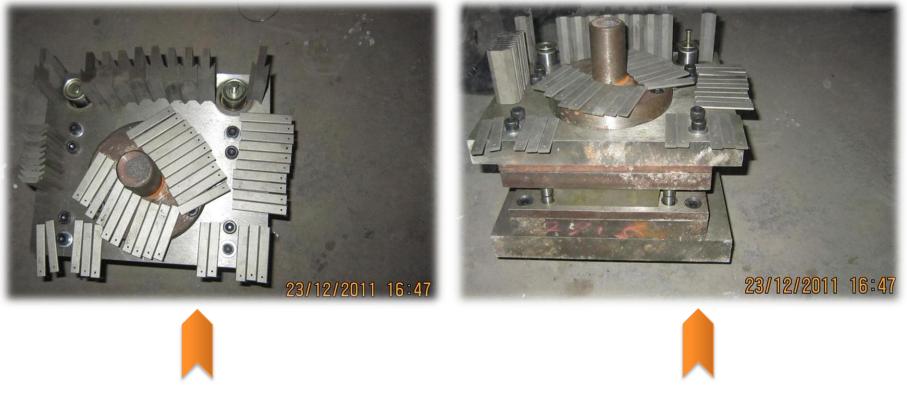

### **Stamping matrix**

Now we always use the model of 5,7or9 output Strips Type, comparing the old one strip mold these models are not only makes production high efficiency, but also can save materials.

**BTO-30 Stamping matrix (9 strips)** 

**BTO-22 Stamping matrix (9 strips)** 