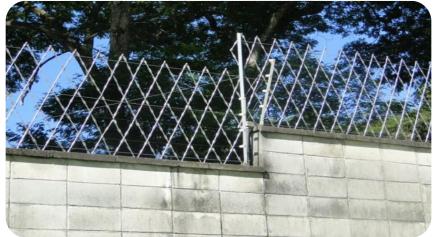

### **Applications**

The main usage of the razor barbed wire is safety production fence .Widely used in airport ,housing district, prison etc.