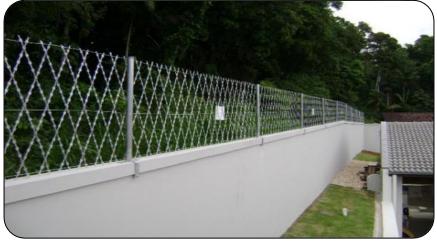

### **Applications**

The main usage of the razor barbed wire is safety production fence .Widely used in airport ,housing district, prison etc.