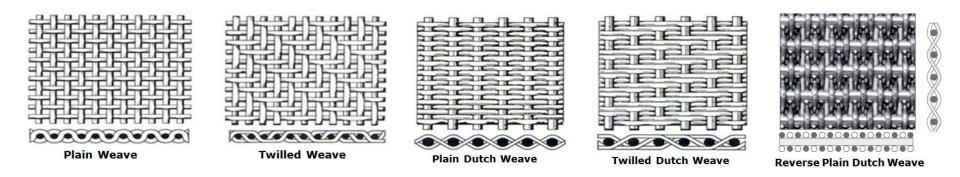

2. Lower center of the gravity, good stability, low noise and energy consumption, high efficiency.

- 3. Rational design, simple construction, easy to operate and maintain .
- 4. This series of machine can be weave the mesh types as below:

| Wire diameter (mm)  | 0.12-0.025                    |
|---------------------|-------------------------------|
| Mesh                | 80-635 mesh                   |
| Max Mesh width (mm) | 1300 - 1600                   |
| Weave type          | Plain, Twill, Dutch           |
| Weaving speed       | 75-78 Times/minutes           |
| Rated voltage $(v)$ | 380/220 2.2 KW                |
| weight (kg)         | 2800/3000                     |
| Outside size(mm)    | 2600x2800x1200/2600x3200x1200 |

| Wire diameter (mm)  | 0.14-0.40                                |
|---------------------|------------------------------------------|
| Mesh                | 20-80 mesh                               |
| Max Mesh width (mm) | 1300 - 1600                              |
| Weave type          | Plain, Twill, Dutch, Reverse plain Dutch |
| Weaving speed       | 75-78Times/minutes                       |
| Rated voltage $(v)$ | 380/220 2.2KW                            |
| weight (kg)         | 3200/3400                                |
| Outside size(mm)    | 2600x2800x1200/2600x3200x1200            |

| Wire diameter (mm)  | 0.22-0.7                                 |
|---------------------|------------------------------------------|
| Mesh                | 16-60mesh                                |
| Max Mesh width (mm) | 1300-1600                                |
| Weave type          | Plain, Twill, Dutch, Reverse plain Dutch |
| Weaving speed       | 70-75Times/minutes                       |
| Rated voltage $(v)$ | 380/220 4KW                              |
| weight (kg)         | 3800/4800                                |
| Outside size(mm)    | 2350x3300x1950/2350x3600x1950            |

| Wire diameter (mm)  | 0.6-2.0                                  |
|---------------------|------------------------------------------|
| Mesh                | 2 - 16 mesh                              |
| Max Mesh width (mm) | 1300-1600                                |
| Weave type          | Plain, Twill, Dutch, Reverse plain Dutch |
| Weaving speed       | <b>30-50Times/minutes</b>                |
| Rated voltage $(v)$ | 380/220 7KW                              |
| weight (kg)         | 4200/4800                                |
| Outside size(mm)    | 2550x3300x1950/2550x3600x1950            |