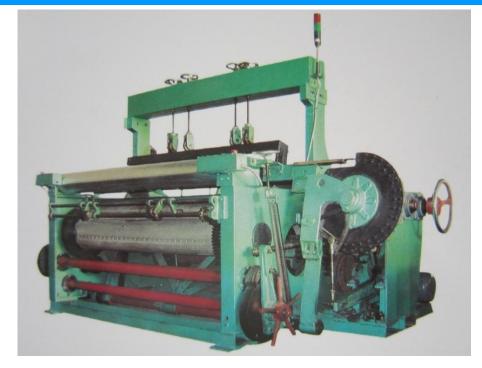

### APMZWJ-1300D/1600D

- 2-4-5 zeng
- Single motor control
- Automatic compensation of longitude wire and mesh rolling.
- Automatic stop and alarm for broken warp wire and weft wire.
- Fit to weave soft black steel wire, stainless steel wire Copper wire etc.

| Wire diameter (mm)  | 0.14-0.40                                |
|---------------------|------------------------------------------|
| Mesh                | 20-80 mesh                               |
| Max Mesh width (mm) | 1300 - 1600                              |
| Weave type          | Plain, Twill, Dutch, Reverse plain Dutch |
| Weaving speed       | 75-78Times/minutes                       |
| Rated voltage $(v)$ | 380/220 2.2KW                            |
| weight (kg)         | 3200/3400                                |
| Outside size(mm)    | 2600x2800x1200/2600x3200x1200            |