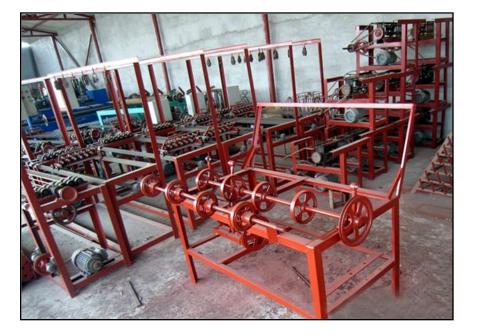

e wire and mesh rolling.
- Automatic stop and alarm for broken warp wire and weft wire.
- Fit to weave soft black steel wire, stainless steel wire Copper wire etc.



| Wire diameter (mm)  | 0.6-2.0                                  |
|---------------------|------------------------------------------|
| Mesh                | 2 - 16 mesh                              |
| Max Mesh width (mm) | 1300-1600                                |
| Weave type          | Plain, Twill, Dutch, Reverse plain Dutch |
| Weaving speed       | <b>30-50Times/minutes</b>                |
| Rated voltage $(v)$ | 380/220 7KW                              |
| weight (kg)         | 4200/4800                                |
| Outside size(mm)    | 2550x3300x1950/2550x3600x1950            |

#### **Auxiliary machines**





### **Spooling machine**

### Warping wire machine

#### Workshop



Store



- Warranty Period : One Year
- Operating Instruction & Maintenance Manual attached with the machine
- $\bullet$  we will send you the solution by email or phone within 24 hours. When we receive your service request  $_{\circ}$
- Within Warranty Period, Non-artificial damage parts can be provided free of charge(Wearing parts except)
- We are responsible for machine commissioning before shipping.
- If you need ,at any time, we can send our engineers to your factory for training, debugging machine and maintenance.
- Sending your technical staff to our factory for learning is also permissible.
- Spare part Supply :We guarantee that spare part will be sent within 3 days. Custom-made spare part will be sent within