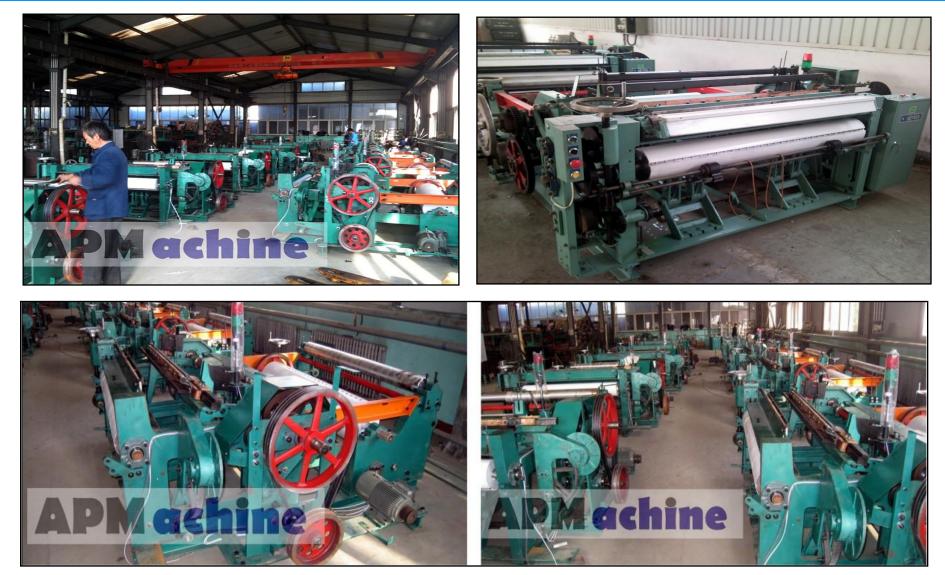

t wire.
- Fit to weave soft black steel wire, stainless steel wire Copper wire etc.



| Wire diameter (mm)  | 0.6-2.0                                  |
|---------------------|------------------------------------------|
| Mesh                | 2 - 16 mesh                              |
| Max Mesh width (mm) | 1300-1600                                |
| Weave type          | Plain, Twill, Dutch, Reverse plain Dutch |
| Weaving speed       | <b>30-50Times/minutes</b>                |
| Rated voltage $(v)$ | 380/220 7KW                              |
| weight (kg)         | 4200/4800                                |
| Outside size(mm)    | 2550x3300x1950/2550x3600x1950            |

#### **Auxiliary machines**





### **Spooling machine**

### Warping wire machine

#### Workshop



Store



- Warranty Period : One Year
- Operating Instruction & Maintenance Manual attached with the machine
- $\bullet$  we will send you the solution by email or phone within 24 hours. When we receive your service request  $_{\circ}$
- Within Warranty Period, Non-artificial damage parts can be provided free of charge(Wearing parts except)
- We are responsible for machine commissioning before shipping.
- If you need ,at any time, we can send our engineers to your factory for training, debugging machine and maintenance.
- Sending your technical staff to our factory for learning is also permissible.
- Spare part Supply :We guarantee that spare part will be sent within 3 days. Custom-made spare part will be sent within 7 days.

#### **Customer in the world**





### **Shuttleless wire mesh machine