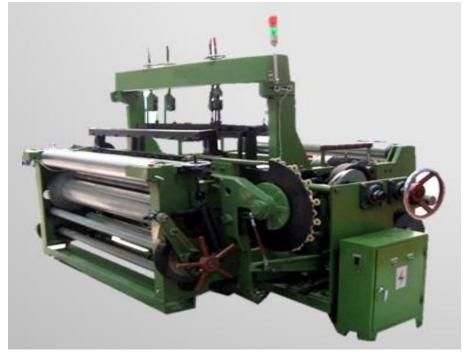

### APMZWJ-1300B/1600B

- 2-4-5 zeng
- Single motor control
- Automatic compensation of longitude wire and mesh rolling.
- Automatic stop and alarm for broken warp wire and weft wire.
- Fit to weave soft black steel wire, stainless steel wire Copper wire etc.

| Wire diameter (mm)  | 0.12-0.025                    |
|---------------------|-------------------------------|
| Mesh                | 80-635 mesh                   |
| Max Mesh width (mm) | 1300 - 1600                   |
| Weave type          | Plain, Twill, Dutch           |
| Weaving speed       | 75-78 Times/minutes           |
| Rated voltage $(v)$ | 380/220 2.2 KW                |
| weight (kg)         | 2800/3000                     |
| Outside size(mm)    | 2600x2800x1200/2600x3200x1200 |