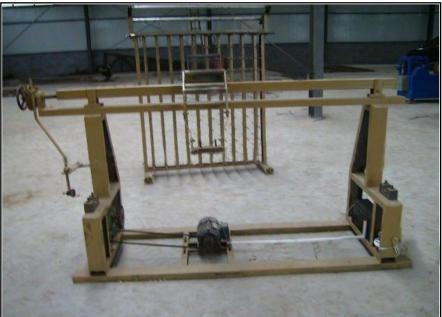

wire and mesh rolling.
- Automatic stop and alarm for broken warp wire and weft wire.
- Fit to weave soft black steel wire, stainless steel wire Copper wire etc.



| Wire diameter (mm)  | 0.6-2.0                                  |
|---------------------|------------------------------------------|
| Mesh                | 2 - 16 mesh                              |
| Max Mesh width (mm) | 1300-1600                                |
| Weave type          | Plain, Twill, Dutch, Reverse plain Dutch |
| Weaving speed       | <b>30-50Times/minutes</b>                |
| Rated voltage $(v)$ | 380/220 7KW                              |
| weight (kg)         | 4200/4800                                |
| Outside size(mm)    | 2550x3300x1950/2550x3600x1950            |

#### **Auxiliary machines**





### **Spooling machine**

### Warping wire machine

#### Workshop



Store



- Warranty Period : One Year
- Operating Instruction & Maintenance Manual attached with the machine
- $\bullet$  we will send you the solution by email or phone within 24 hours. When we receive your service request  $_{\circ}$
- Within Warranty Period, Non-artificial damage parts can be provided free of charge(Wearing parts except)
- We are responsible for machine commissioning before shipping.
- If you need ,at any time, we can send our engineers to your factory for training, debugging machine and maintenance.
- Sending your technical staff to our factory for learning is also permissible.
- Spare part Supply :We guarantee that spare part will be sent within 3 days. Custom-made spare part will be sent within 7