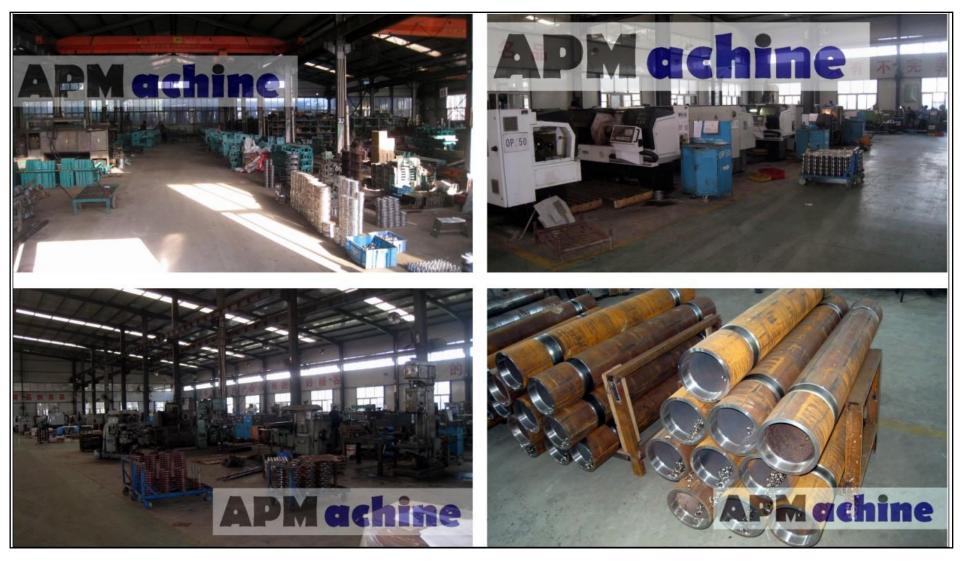

#### Workshop

Store

- Warranty Period : One Year
- Operating Instruction & Maintenance Manual attached with the machine
- $\bullet$  we will send you the solution by email or phone within 24 hours. When we receive your service request  $_{\circ}$
- Within Warranty Period, Non-artificial damage parts can be provided free of charge(Wearing parts except)
- We are responsible for machine commissioning before shipping.
- If you need ,at any time, we can send our engineers to your factory for training, debugging machine and maintenance.
- Sending your technical staff to our factory for learning is also permissible.
- Spare part Supply :We guarantee that spare part will be sent within 3 days. Custom-made spare part will be sent within 7 days.