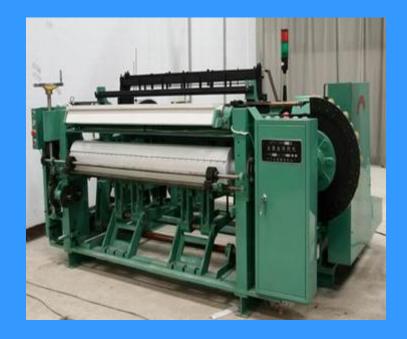

1. The Machine adopts technique of shuttleless and straightaway weft leading, Automatic warp feeding and winding. Shedding are small and surfaces of woven screens are smooth. There is not any bright spot, bright trace and other defects on fine screens.

2. Lower center of the gravity, good stability, low noise and energy consumption, high efficiency.

- 3. Rational design, simple construction, easy to operate and maintain .
- 4. This series of machine can be weave the mesh types as below: