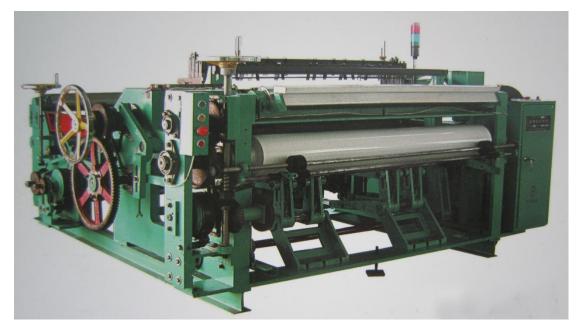

### APMZWJ-1300B/1600B

- 2-4-5 zeng
- Single motor control
- Automatic compensation of longitude wire and mesh rolling.
- Automatic stop and alarm for broken warp wire and weft wire.
- Fit to weave soft black steel wire, stainless steel wire Copper wire etc.

| Wire diameter (mm)  | 0.12-0.025                    |
|---------------------|-------------------------------|
| Mesh                | 80-635 mesh                   |
| Max Mesh width (mm) | 1300 - 1600                   |
| Weave type          | Plain, Twill, Dutch           |
| Weaving speed       | 75-78 Times/minutes           |
| Rated voltage $(v)$ | 380/220 2.2 KW                |
| weight (kg)         | 2800/3000                     |
| Outside size(mm)    | 2600x2800x1200/2600x3200x1200 |